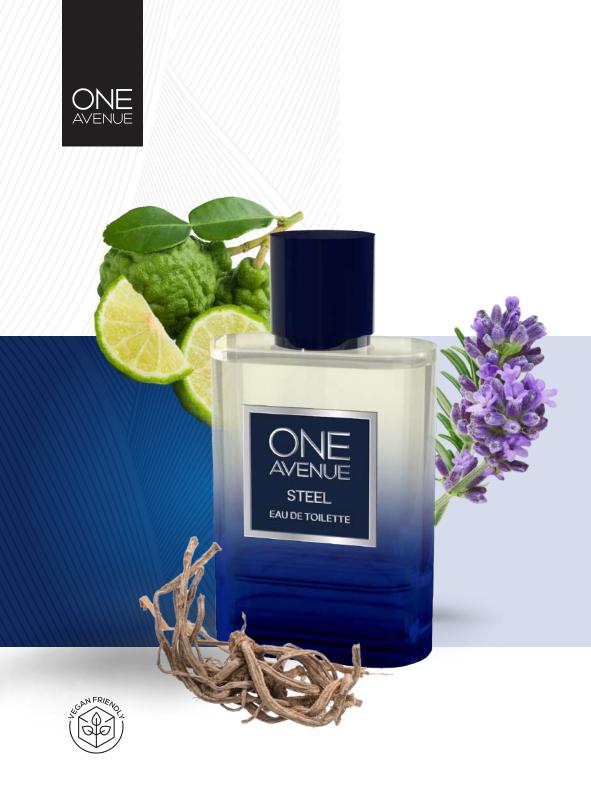

## STEEL EDT 60 ml

The aromatic scent ideal for a man who draws energy from taking on new challenges.

STEEL is the power of adventure and unlimited freedom expressed in deep, fresh notes of vetiver, cardamom, geranium, lavender, bergamot and elemi. It is a perfume for those who want something more from life - it is a choice of real explorers of the world.

### SCENT NOTES

TOP NOTES: bergamot / pepper

HEART NOTES: geranium / lavender / Szechuan pepper / elemi / pink pepper / vetiver / patchouli

> BASE NOTES: cedarwood / labdanum / ambroxan