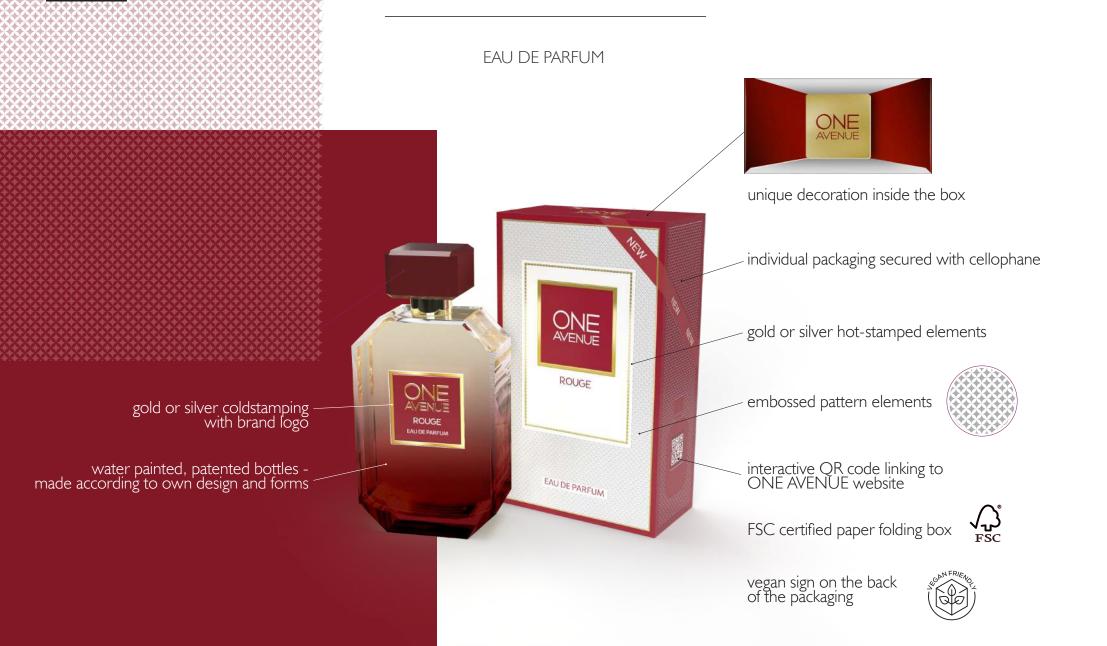

TOP NOTES: bergamot / pink pepper / pear

> HEART NOTES: rose / jasmine

BASE NOTES: vanilla / white musk / patchouli / cedarwood

Confident and elegant. Such is the woman wrapped in ROUGE Eau de Parfum - an expressive fragrance from the family of oriental and woody notes.

The power of style lies in expressiveness. The scent of ROUGE is the perfect attribute of a modern woman who confidently steps into her future. The enigmatic notes of fir resin, amber tree, saffron and jasmine delight with elegance, you will never ever forget them. The impression of this fragrance intrigues and emphasizes the individual character of the woman who wears it.

#### SCENT NOTES

TOP NOTES: saffron / jasmine

HEART NOTES: ambergris / amberwood

BASE NOTES: cedarwood / fir resin

ONE

AVENUE ROUGE

EAU DE PARFUM

**ONE** Avenue