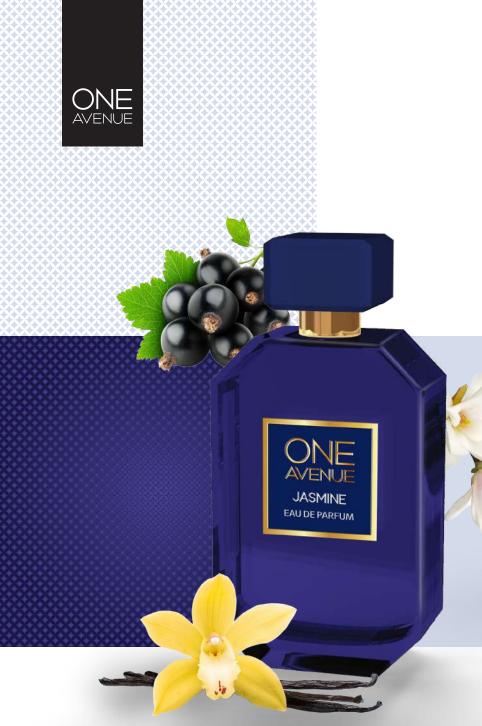

## JASMINE EDP 60 ml

Play the starring role in a story full of romance and mystery with the oriental eau de parfum JASMINE.

A sensual journey into the world of fantasy. This ambery scent delightfully envelops the body with a warm, powdery mist. Its sweet charm is complemented by pralines, cinnamon and cocoa aromas, which allow you to lose yourself in a moment of bliss... JASMINE - a tempting fragrance with a hint of mystery that leads to the discovery of the deepest desires.

### SCENT NOTES

TOP NOTES: almond / coffee / bergamot / lemon

HEART NOTES: jasmine / tuberose / iris / Bulgarian rose / orange leaves

BASE NOTES: tonka bean / cocoa / sandalwood / vanilla / praline / cinnamon / cedarwood / cashmere wood / patchouli / amber / musk