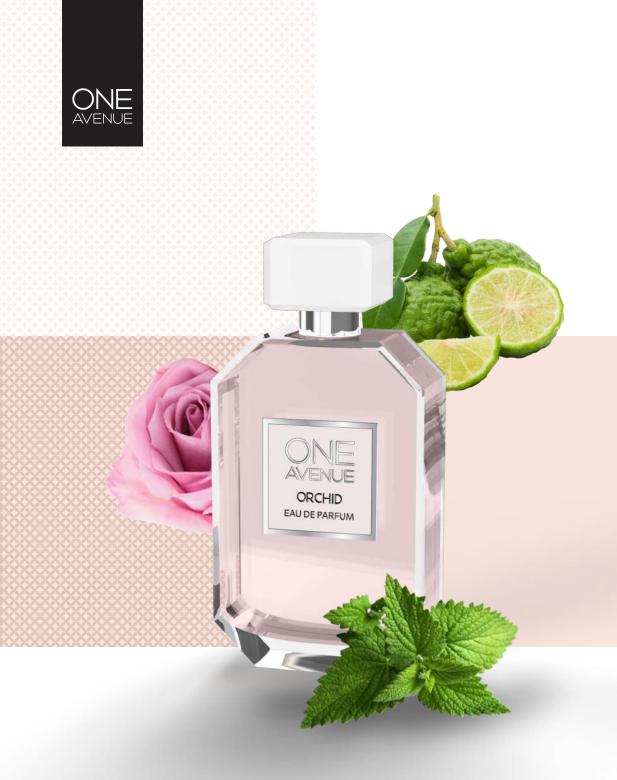

# ORCHID EDP 60 ml

Chypre-floral fragrance for women full of charm.

Feel a surge of self-confidence with the invigorating aromas of bergamot and pear, combined with a playful note of pink pepper. Uncover the strength of your feminine sensitivity with a blooming bouquet of flowers - rose and jasmine. Let your serene nature radiate with the aromas of vanilla, white musk, patchouli and cedarwood. Choose your own unique path with ORCHID.

TOP NOTES: bergamot / pink pepper / pear

> HEART NOTES: rose / jasmine

BASE NOTES: vanilla / white musk / patchouli / cedarwood

Confident and elegant. Such is the woman wrapped in ROUGE Eau de Parfum - an expressive fragrance from the family of oriental and woody notes.