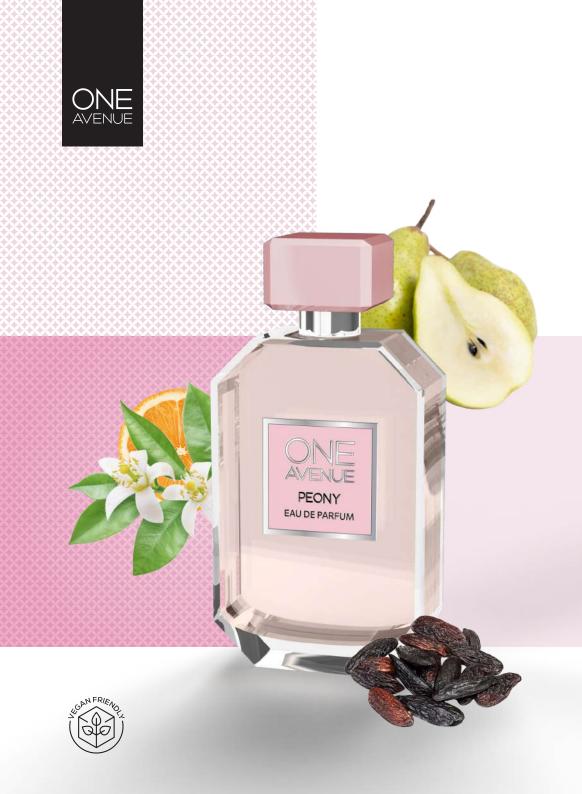

### PEONY EDP 60 ml

Your essence of carefree joy. Experience the happiest moments with a floral PEONY Eau de Parfum.

A fragrant celebration of life. This scent composed of iris and orange blossom blooms endlessly as it is inspired by women who want to make their dreams come true. The aromas of vanilla, almonds and pralines remind you that each of the upcoming moments can be a joyful symphony of happiness. PEONY is a fragrance created for women who cherish and appreciate little things in life!

#### SCENT NOTES

TOP NOTES: blackcurrant / pear

HEART NOTES: iris / orange blossom / jasmine

BASE NOTES: almond / tonka beans / pralines / patchouli / vanilla