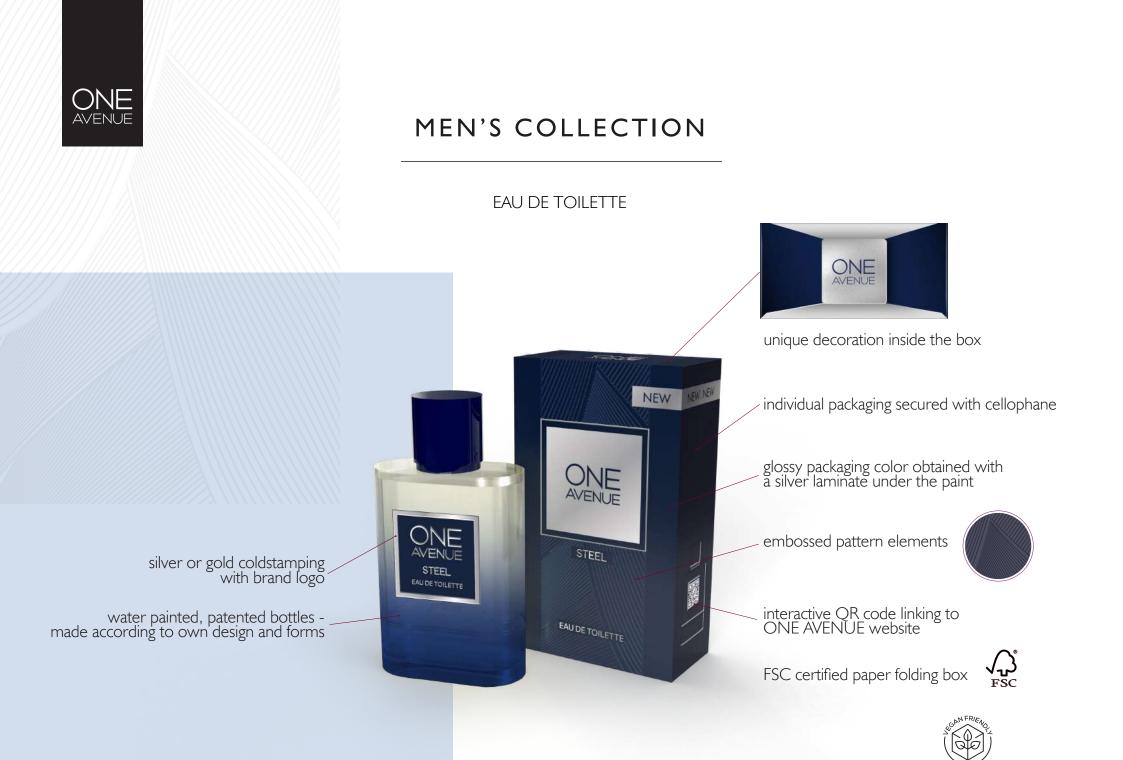

## STEEL EDT 60 ml

The aromatic scent ideal for a man who draws energy from taking on new challenges.

STEEL is the power of adventure and unlimited freedom expressed in deep, fresh notes of vetiver, cardamom, geranium, lavender, bergamot and elemi. It is a perfume for those who want something more from life - it is a choice of real explorers of the world.

### SCENT NOTES

TOP NOTES: bergamot / pepper

HEART NOTES: geranium / lavender / Szechuan pepper / elemi / pink pepper / vetiver / patchouli

> BASE NOTES: cedarwood / labdanum / ambroxan