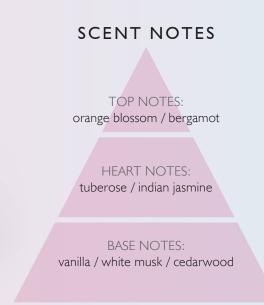

### PEARL EDP 60 ml

Oriental composition for the woman with innate taste and elegance.

PEARL is the essence of feminine style. Full of graceful charm, the aromas of bergamot, orange blossom and jasmine envelop the body and soul - sensitive and romantic. Velvety vanilla notes interact with white musk and jasmine, adding a pinch of sensuality to the composition. A fragrance that subtly emphasizes the character of every woman.

### SCENT NOTES

TOP NOTES: bergamot / orange / mandarin / orange flower

HEART NOTES: rose / jasmine / mimosa / ylang ylang

BASE NOTES: tonka bean / patchouli / opoponax / vanilla / vetiver / white / musk