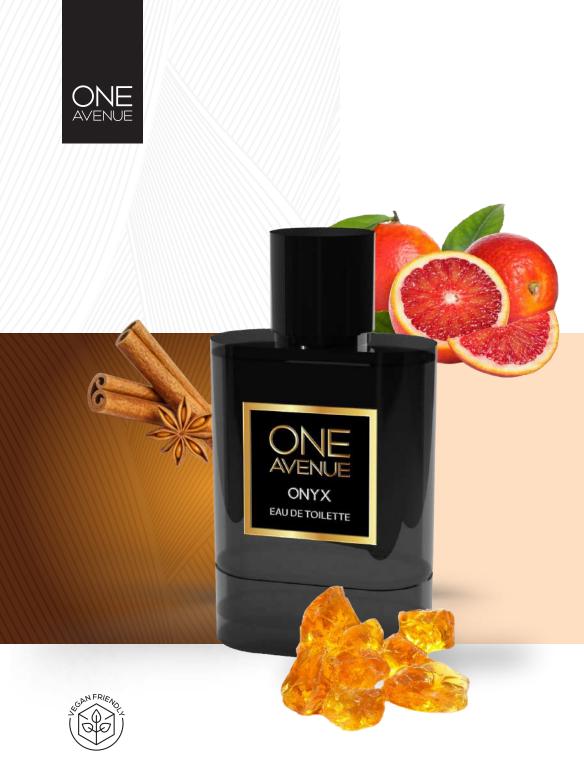

# ONYX EDT 60 ml

A rich composition that awakens the senses with an abundance of woody, fruity and spicy accords.

ONYX is a fragrance for modern men who value comfort, good taste and cherish luxury above all. Sublime notes of patchouli, cinnamon, mint and ambergris emphasize the excellent taste of a modern gentleman.

### SCENT NOTES

TOP NOTES: grapefruit / peppermint / red mandarin

HEART NOTES: cinnamon / rose extract / spices

BASE NOTES: amber / woody notes / patchouli / bright leather