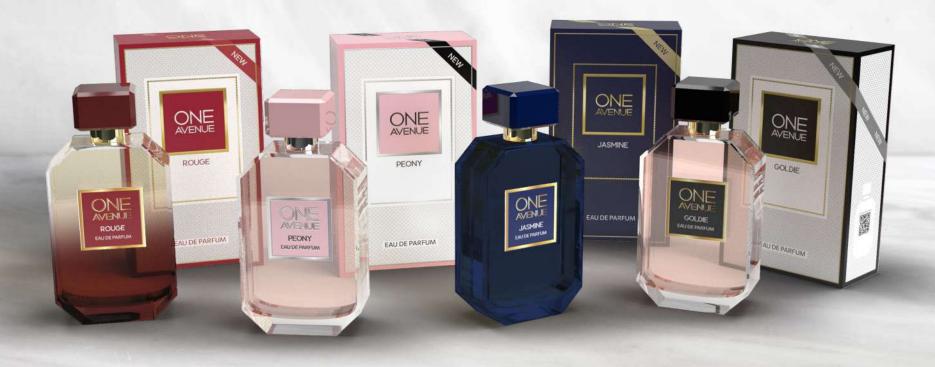

TOP NOTES: bergamot / pink pepper / pear

> HEART NOTES: rose / jasmine

BASE NOTES: vanilla / white musk / patchouli / cedarwood

Confident and elegant. Such is the woman wrapped in ROUGE Eau de Parfum - an expressive fragrance from the family of oriental and woody notes.

The power of style lies in expressiveness. The scent of ROUGE is the perfect attribute of a modern woman who confidently steps into her future. The enigmatic notes of fir resin, amber tree, saffron and jasmine delight with elegance, you will never ever forget them. The impression of this fragrance intrigues and emphasizes the individual character of the woman who wears it.

### PEONY EDP 60 ml

Your essence of carefree joy. Experience the happiest moments with a floral PEONY Eau de Parfum.

A fragrant celebration of life. This scent composed of iris and orange blossom blooms endlessly as it is inspired by women who want to make their dreams come true. The aromas of vanilla, almonds and pralines remind you that each of the upcoming moments can be a joyful symphony of happiness. PEONY is a fragrance created for women who cherish and appreciate little things in life!

## JASMINE EDP 60 ml

Play the starring role in a story full of romance and mystery with the oriental eau de parfum JASMINE.

A sensual journey into the world of fantasy. This ambery scent delightfully envelops the body with a warm, powdery mist. Its sweet charm is complemented by pralines, cinnamon and cocoa aromas, which allow you to lose yourself in a moment of bliss... JASMINE - a tempting fragrance with a hint of mystery that leads to the discovery of the deepest desires.

ONE avenue

> AVENUE GOLDIF

EAU DE PARFUM

Confidence, style and class are your trademark. Meet GOLDIE - an Eau de Parfum from the family of amber and fougère fragrances, created for 21st century women.

GOLDIE is a symbol of modern elegance. A fragrance full of radiance and magnetism that emphasizes feminine self-confidence. Bold aromas of jasmine and lavender are the theme for the composition in the glamor style. Sensual, expressive notes of cedarwood, amber and musk embody timeless chic. A perfume for women who leave nothing to chance.