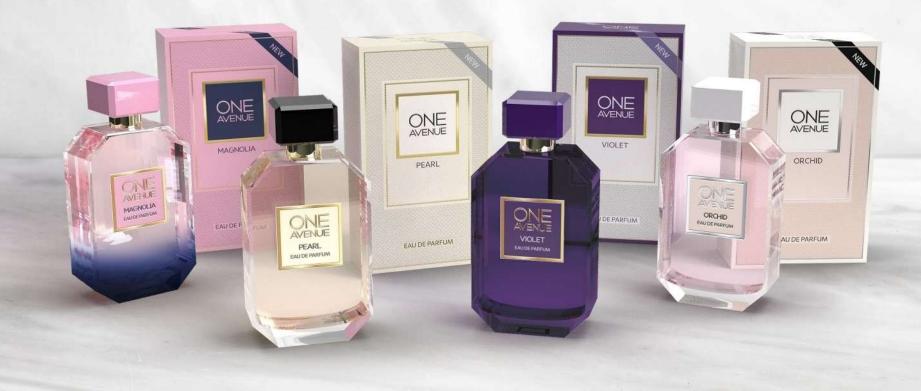

The collection of 8 trendy fragrances for women. All scents are in EDP (EAU DE PARFUM) category.

Choose your style!

EAU DE PARFUM

EAU DE PARFUM

### MAGNOLIA EDP 60 ml

Full of optimism and hope, MAGNOLIA Eau de Parfum from the floral fragrance family.

A sweet breeze of joy. The splendor of femininity captured in a fragrance full of life. Orange blossom and bergamot are aromas of carefree freedom that allows you to make your dreams come true. The exciting combination of vanilla with Indian jasmine and cedarwood fills you with blissful energy. MAGNOLIA is a fragrance for women who want to enjoy every moment.

### PEARL EDP 60 ml

Oriental composition for the woman with innate taste and elegance.

PEARL is the essence of feminine style. Full of graceful charm, the aromas of bergamot, orange blossom and jasmine envelop the body and soul - sensitive and romantic. Velvety vanilla notes interact with white musk and jasmine, adding a pinch of sensuality to the composition. A fragrance that subtly emphasizes the character of every woman.

ONE avenue

AVENUE VIOLET

EAU DE PARFUM

Do you like intriguing sensations? Meet the ambery woody fragrance of VIOLET Eau de Parfum - for confident, sensual women.

The signature scent - one of the secrets a woman can hold. VIOLET reveals itself in a bold combination of extraordinary notes from the woody floral family. The intense aromas of jasmine sambac, cashmere tree and the resinous aromas of amber perfectly complement each other, creating a delightfully untold story... A fragrance full of emotions, the memory of which keeps coming back!

# ORCHID EDP 60 ml

Chypre-floral fragrance for women full of charm.

Feel a surge of self-confidence with the invigorating aromas of bergamot and pear, combined with a playful note of pink pepper. Uncover the strength of your feminine sensitivity with a blooming bouquet of flowers - rose and jasmine. Let your serene nature radiate with the aromas of vanilla, white musk, patchouli and cedarwood. Choose your own unique path with ORCHID.