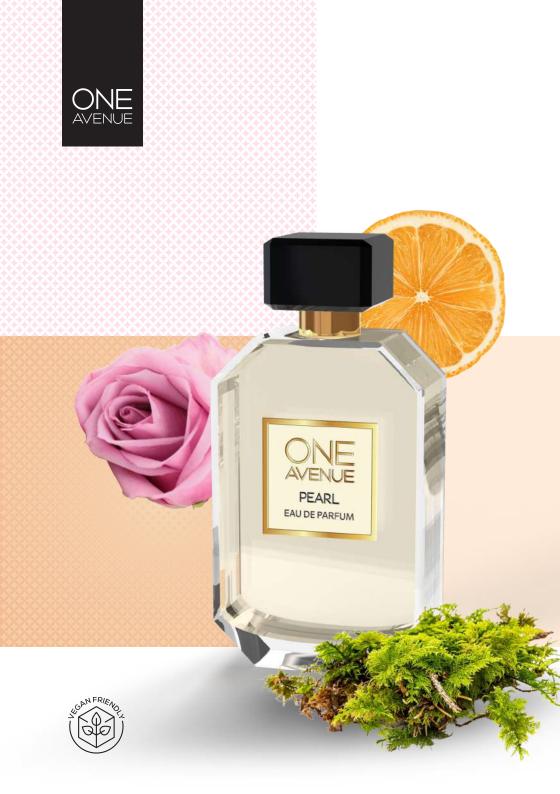

### PEARL EDP 60 ml

Oriental composition for the woman with innate taste and elegance.

PEARL is the essence of feminine style. Full of graceful charm, the aromas of bergamot, orange blossom and jasmine envelop the body and soul - sensitive and romantic. Velvety vanilla notes interact with white musk and jasmine, adding a pinch of sensuality to the composition. A fragrance that subtly emphasizes the character of every woman.

### SCENT NOTES

TOP NOTES: bergamot / orange / mandarin / orange flower

HEART NOTES: rose / jasmine / mimosa / ylang ylang

BASE NOTES: tonka bean / patchouli / opoponax / vanilla / vetiver / white / musk