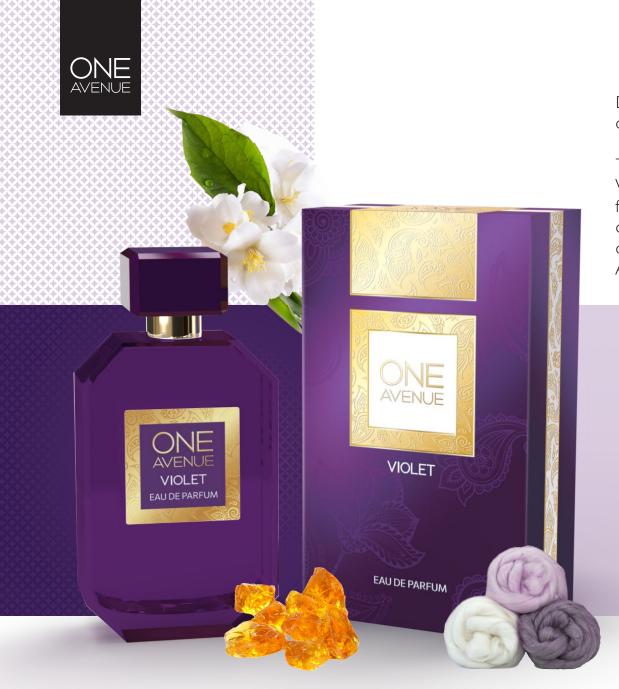

### VIOLET EDP 60 ml

Do you like intriguing sensations? Meet the ambery woody fragrance of VIOLET Eau de Parfum - for confident, sensual women.

The signature scent - one of the secrets a woman can hold. VIOLET reveals itself in a bold combination of extraordinary notes from the woody floral family. The intense aromas of jasmine sambac, cashmere tree and the resinous aromas of amber perfectly complement each other, creating a delightfully untold story... A fragrance full of emotions, the memory of which keeps coming back!

### SCENT NOTES

TOP NOTES: jasmine Sambac

HEART NOTES: cashmeran

BASE NOTES: amber