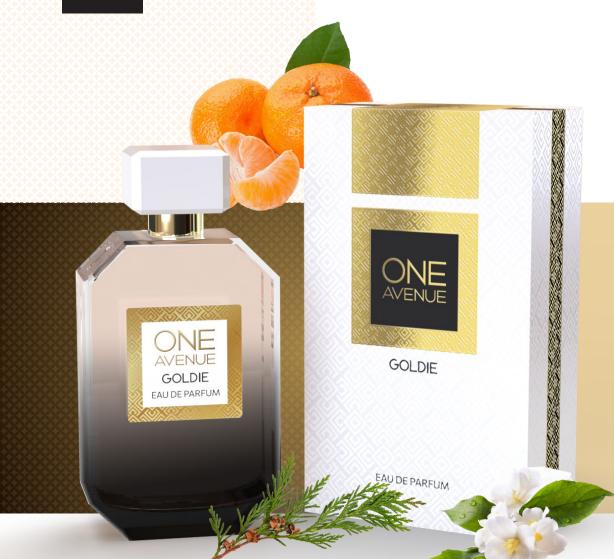

### GOLDIE EDP 60 ml

Confidence, style and class are your trademark. Meet GOLDIE - an Eau de Parfum from the family of amber and fougère fragrances, created for 21st century women.

GOLDIE is a symbol of modern elegance. A fragrance full of radiance and magnetism that emphasizes feminine self-confidence. Bold aromas of jasmine and lavender are the theme for the composition in the glamor style. Sensual, expressive notes of cedarwood, amber and musk embody timeless chic. A perfume for women who leave nothing to chance.

### **SCENT NOTES**

### TOP NOTES:

mandarin / lavender / blackcurrant / petitgrain

#### **HEART NOTES:**

jasmine / lavender / orange blossom

#### **BASE NOTES:**

vanilla / cedarwood / ambergris / musk