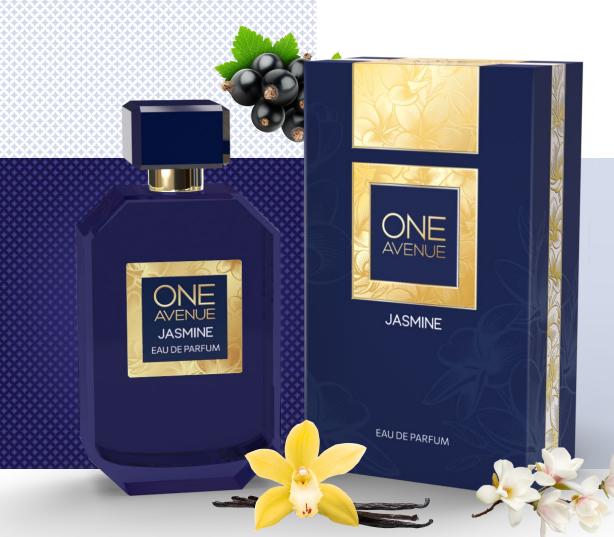

## JASMINE EDP 60 ml

Play the starring role in a story full of romance and mystery with the oriental eau de parfum JASMINE.

A sensual journey into the world of fantasy. This ambery scent delightfully envelops the body with a warm, powdery mist. Its sweet charm is complemented by pralines, cinnamon and cocoa aromas, which allow you to lose yourself in a moment of bliss... JASMINE - a tempting fragrance with a hint of mystery that leads to the discovery of the deepest desires.

### SCENT NOTES

### TOP NOTES:

almond / coffee / bergamot / lemon

#### **HEART NOTES:**

jasmine / tuberose / iris / Bulgarian rose / orange leaves

#### **BASE NOTES:**

tonka bean / cocoa / sandalwood / vanilla / praline / cinnamon / cedarwood / cashmere wood / patchouli / amber / musk