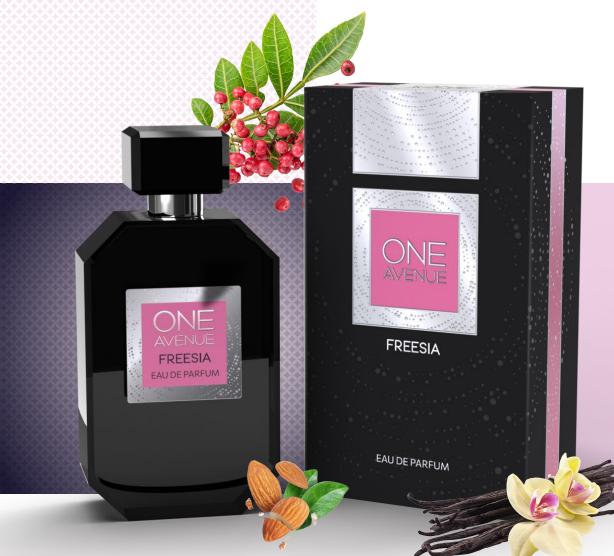

### FREESIA EDP 60 ml

Find your sweetest secret hidden in FREESIA Eau de Parfum from the floral oriental gourmand family.

The enigmatic nature of a confident woman intrigues those around her. Discover how vanilla, almond, and jasmine aromas add extraordinary finesse to the art of seduction. This passionate story gains character with a hint of aromatic spice coming from the notes of pink pepper. Surround yourself with the scent of FREESIA - a mystery that is yet to be uncovered.

### TOP NOTES:

pink pepper / orange blossom / pear

#### **HEART NOTES:**

licqorice / almond / jasmine / coffee

#### BASE NOTES:

vanilla / cashmere wood / cedarwood / patchouli

AVENUE

ROUGE

FAU DE PARFUM

ROUGE

EAU DE PARFUM