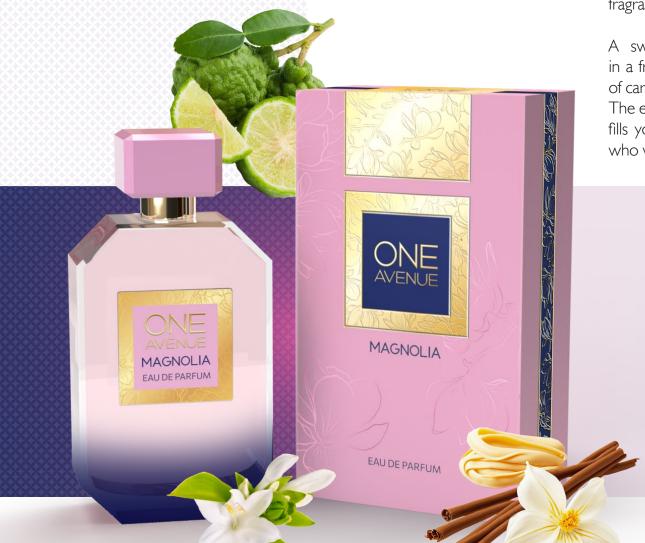

### MAGNOLIA EDP 60 ml

Full of optimism and hope, MAGNOLIA Eau de Parfum from the floral fragrance family.

A sweet breeze of joy. The splendor of femininity captured in a fragrance full of life. Orange blossom and bergamot are aromas of carefree freedom that allows you to make your dreams come true. The exciting combination of vanilla with Indian jasmine and cedarwood fills you with blissful energy. MAGNOLIA is a fragrance for women who want to enjoy every moment.

### **SCENT NOTES**

TOP NOTES: orange blossom / bergamot

HEART NOTES: tuberose / indian jasmine

BASE NOTES: vanilla / white musk / cedarwood