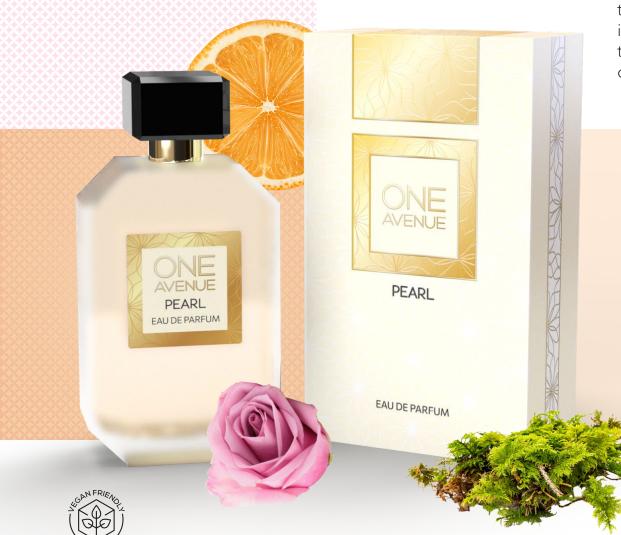

### PEARL EDP 60 ml

Oriental composition for the woman with innate taste and elegance.

PEARL is the essence of feminine style. Full of graceful charm, the aromas of bergamot, orange blossom and jasmine envelop the body and soul - sensitive and romantic. Velvety vanilla notes interact with white musk and jasmine, adding a pinch of sensuality to the composition. A fragrance that subtly emphasizes the character of every woman.

### TOP NOTES:

bergamot / orange / mandarin / orange flower

#### **HEART NOTES:**

rose / jasmine / mimosa / ylang ylang

#### **BASE NOTES:**

tonka bean / patchouli / opoponax / vanilla / vetiver / white / musk