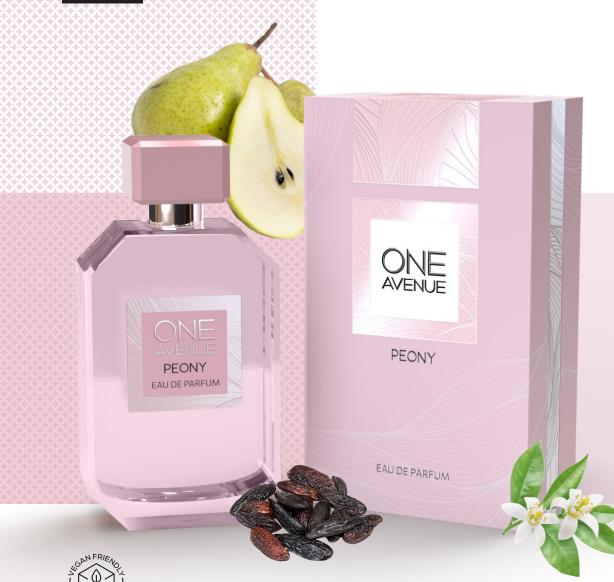

### PEONY EDP 60 ml

Your essence of carefree joy. Experience the happiest moments with a floral PEONY Eau de Parfum.

A fragrant celebration of life. This scent composed of iris and orange blossom blooms endlessly as it is inspired by women who want to make their dreams come true. The aromas of vanilla, almonds and pralines remind you that each of the upcoming moments can be a joyful symphony of happiness. PEONY is a fragrance created for women who cherish and appreciate little things in life!

### **SCENT NOTES**

TOP NOTES: blackcurrant / pear

HEART NOTES: iris / orange blossom / jasmine

 $\label{eq:BASE NOTES: almond / tonka beans / pralines / patchouli / vanilla} \\$ 